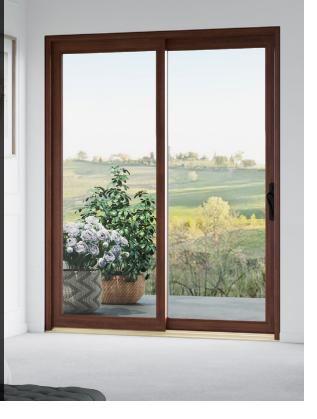

### SUNRISE COLLECTION™

Our Restorations® Series V5500 sliding patio door will give your home curb appeal while ushering ample amounts of natural light into your space. Featuring narrow profiles – allowing greater viewing space – a sleek appearance, and several color options, the Restorations® Series V5500 sliding patio door has numerous aesthetic qualities. And thanks to its twin tandem rollers, it slides along the track with minimal effort.

### CONVENIENCE AND STYLE

- Concealed three-point locking system improves security
- Narrow profiles enhances viewing area
- Top hung screen enables easy operation
- Several exterior frame colors available
- Hardware finish colors include nickel, brass, and bronze
- Multiple energy-efficient options enhance door's thermal rating