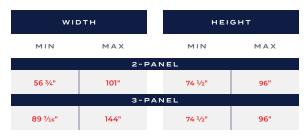

stile reinforcement increases the door's structural strength

### CONVENIENCE AND STYLE

- Concealed three-point locking system improves security
- Narrow profiles enhances viewing area
- Top hung screen enables easy operation
- Several exterior frame colors available
- Hardware finish colors include nickel, brass, and bronze
- Multiple energy-efficient options enhance door's thermal rating

## **Engineered to perform**

- Available frame styles: nail fin, finless
- FiberCore<sup>™</sup> fiberglass reinforcements enhance structural strength
- · Options for Low-E glass coatings and argon gas help achieve ENERGY STAR® rating
- · Steel-reinforced lock stile
- Product has passed rigorous testing for water penetration, air leakage, structural integrity, and forced entry

# Min and max sizing



# **Energy efficient glass**

Able to meet ENERGY STAR® requirements in all four climate zones. Optional technologically-advanced SolarClean<sup>™</sup> self-cleaning glass helps keep your glass naturally clean using ultraviolet sun rays to break down dirt and debris.

| GLASS PACKAGE                                          | SPACER      | U-FACTOR | SHGC | ENERGY<br>STAR<br>ZONE |
|--------------------------------------------------------|-------------|----------|------|------------------------|
| Ultra Max                                              | Black Endur | 0.30     | 0.27 |                        |
| Ultra Max with Thermal U Plus                          | Black Endur | 0.26     | 0.26 | N, NC                  |
| Extreme Ultra Max Triple-Pane                          | Black