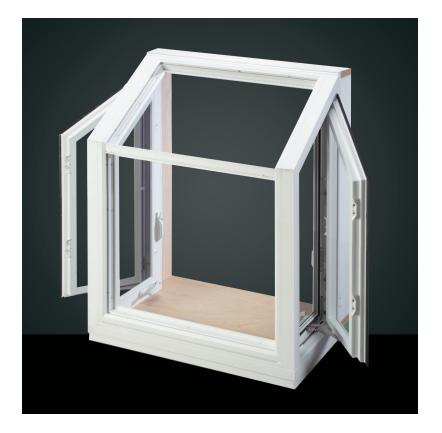

### CONVENIENCE AND STYLE

- Fully welded PVC vinyl frame provides long-term durability
- · Aluminum and steel reinforcements in the front mullion improve structural performance
- Vents and deadlites have a built-in weep system for optimal water drainage
- FlexScreen<sup>™</sup> allows for maximum airflow while keeping pests out
- Inside front-mounted multi-point locks and operators ensure safety and security
- Engineered for new construction and remodeling applications

# **Engineered to perform**

- $\cdot$  Shipped completely assembled and ready to install
- · 1" insulated glass unit with dual-pane clear glass
- Top-sloped insulated tempered glass (constant 35° pitch)
- $\cdot$  1  $^{1}\!/\!_{4}$  " exterior grade plywood head board, seat board, and jamb
- Available with adjustable glass shelves and finely-crafted edge banding and knee brace trim
- · Optional Low-E and argon for increased thermal performance