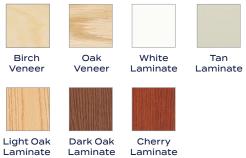

ves and finely-crafted edge banding and knee brace trim
- · Optional Low-E and argon for increased thermal performance

# Min and max sizing

| WIDTH                    |     |  | HEIGHT |     |
|--------------------------|-----|--|--------|-----|
| PROJECTION: 17" CONSTANT |     |  |        |     |
| MIN                      | мах |  | MIN    | мах |
| 24"                      | 60" |  | 30"    | 65" |
| 60"                      | 72" |  | 30"    | 60" |
| IMPACT-RESISTANT         |     |  |        |     |
| 24"                      | 63" |  | 30"    | 63" |

### Create a customized look

Enhance your home's spaces with a variety finish options and grid configurations.

#### FINISH OPTIONS

#### VINYL/EXTRUDED FRAME



#### SPECIALTY FRAME COLORS



#### HEAD BOARD, SEAT BOARD, AND JAMB



#### CORIAN SOLD-SURFACE SEAT BOARD



- † Champagne and Cocoa available on exterior with white interior only
- ‡ Light Oak available on interior with white exterior only













Build boldly by choosing a range of MI window and door styles with expansive views, contemporary framing and hardware.

miwindows.com/V3000