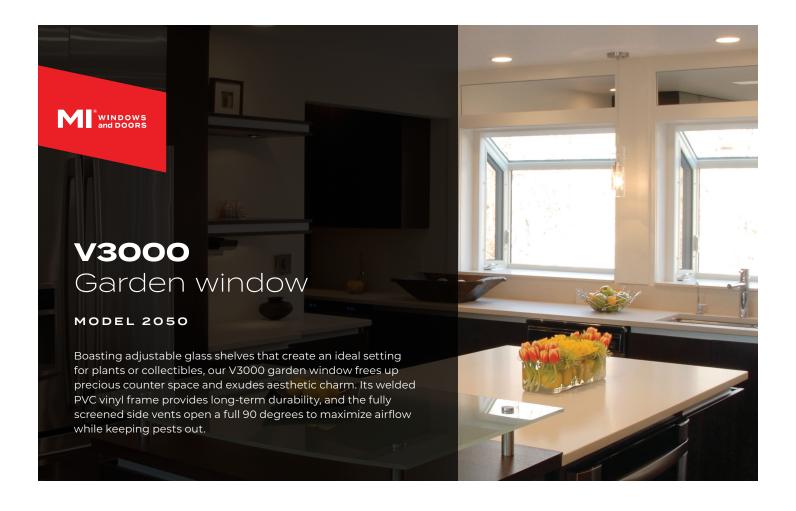

# What you can expect

### ENERGY-EFFICIENCY

Our dual-pane insulated glass helps save on heating and cooling costs while enhancing home comfort.

- In cool weather, it provides outstanding thermal performance to eliminate cold spots near windows.
- In warm weather, insulated glass reduces solar heat gain and minimizes interior glare.

### CONVENIENCE AND STYLE

- Fully welded PVC vinyl frame provides long-term durability
- · Aluminum and steel reinforcements in the front mullion improve structural performance
- Vents and deadlites have a built-in weep system for optimal water drainage
- FlexScreen<sup>™</sup> allows for maximum airflow while keeping pests out
- Inside front-mounted multi-point locks and operators ensure safety and security
- Engineered for new construction and remodeling applications

# **Engineered to perform**

- $\cdot$  Shipped completely assembled and ready to install
- · 1" insulated glass unit with dual-pane clear glass
- Top-sloped insulated tempered glass (constant 35° pitch)
- $\cdot$  1  $^{1}\!/\!_{4}$  " exterior grade plywood head board, seat board, and jamb
- Available with adjustable glass shelves and finely-crafted edge banding and knee brace trim
- · Optional Low-E and argon for increased thermal performance